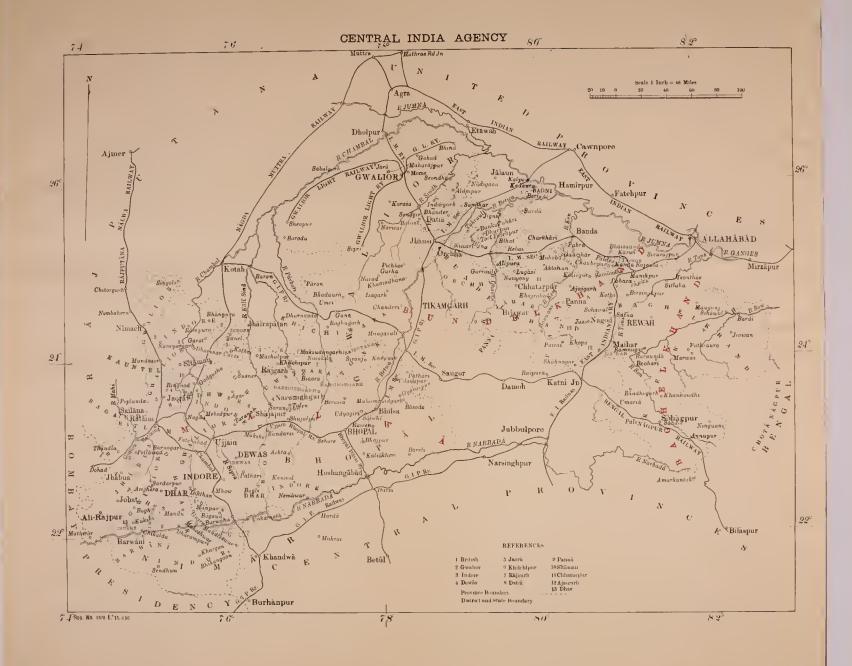

her duties latterly threw upon him.

In November 1911 I was transferred to other duties and the Census work had to be completed as a *paraergon*. This has not, however, materially delayed the work as the Press has never been left idle.

I would express my thanks to the Superintendent, Government Printing, India, Calcutta, for the excellent proofs sent me and the rapid way in which the work has been done.

Finally to the Census Commissioner for India my warm thanks are due for his ready help in all my difficulties.

### C. E. LUARD, Major,

January 1913.

Superintendent of Census.

- 26. Mr. Meherjibhoy Hormasji, (Barwani).
- 27. Pandit R. G. Phadnis, (Ali-Rajpur).
- 28. Babu Ram Parshad, (Khilehipur).

- G. I. P. R., and B. B. & C. I. R.

.

.

## is in area L

)n and 1.

•

in ; correct



## CHAPTER I.

## Distribution of the Population.

#### I.-General Description of Central India Agency.

THE tract known as the Central India Agency is composed of a number of Area, Native States and Estates under the general political control of the Agent to the Boundary. Governor General in Central India whose head-quarters are at Indore. The tract, which lies between  $21^{\circ} - 22'$  and  $26^{\circ} - 52'$  N. and  $74^{\circ} - 0'$  and  $83^{\circ} - 0'$  E. has an area of 77,367 square miles, and a population of just over nine millions. This area may be compared to the combined areas of Belgium (11,373), Denmark (14,844), Holland (12,582), Greece (24,977) and Switzerland (15,469).

On the north and north-east, the Agency is bounded by the Chambal river which separates it from